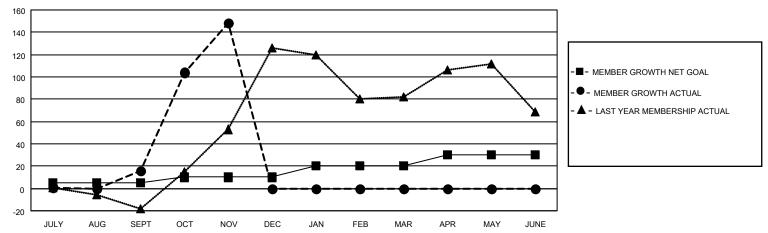

### GOALS AND ACTUAL MEMBERS CUMULATIVE

| DROPPED CLUBS: 0 |    | 19 CLUBS OF 55 ADDED 1 OR<br>MORE NEW MEMBERS | GENDER DISTRIBUTION                 |              |  |
|------------------|----|-----------------------------------------------|-------------------------------------|--------------|--|
|                  |    | WORL NEW WEINBERG                             | MALE                                | 545 (49.82%) |  |
|                  |    |                                               | FEMALE                              | 549 (50.18%) |  |
| DROPPED MEMBERS  |    |                                               | NON BINARY                          | 0 (0.00%)    |  |
|                  |    |                                               | PREFER NOT TO ANSWER 0 (0.00%)      |              |  |
| DECEASED         | 2  |                                               |                                     | ,            |  |
| CLUB CANCELLED   | 0  | CLICK HERE FOR CUMULATIVE                     | TOTAL FAMILY UNIT MEMBERS           | 345          |  |
| OTHER            | 30 | MEMBERSHIP DATA                               |                                     |              |  |
| TOTAL 32         |    |                                               | FAMILY MEMBERS PAYING HALF DUES 196 |              |  |
|                  |    |                                               |                                     |              |  |

## District 412 A

| Clubs RESULTS FOR 2021-2022 |   |   |   | Members RESULTS FOR 2021-2022 |    |     |    |
|-----------------------------|---|---|---|-------------------------------|----|-----|----|
|                             |   |   |   |                               |    |     |    |
| JULY/AUG/SEPT               | 1 | 1 | 0 | JULY/AUG/SEPT                 | 5  | 40  | 23 |
| OCT/NOV/DEC                 | 1 | 5 | 0 | OCT/NOV/DEC                   | 5  | 141 | 9  |
| JAN/FEB/MAR                 | 1 | 0 | 0 | JAN/FEB/MAR                   | 10 | 0   | 0  |
| APR/MAY/JUNE                | 2 | 0 | 0 | APR/MAY/JUNE                  | 10 | 0   | 0  |