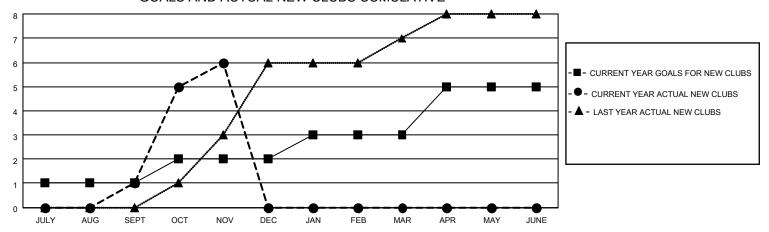

### GOALS AND ACTUAL NEW CLUBS CUMULATIVE

## District 412 A

| Clubs RESULTS FOR 2021-2022 |   |   |   | Members RESULTS FOR 2021-2022 |    |     |    |
|-----------------------------|---|---|---|-------------------------------|----|-----|----|
|                             |   |   |   |                               |    |     |    |
| JULY/AUG/SEPT               | 1 | 1 | 0 | JULY/AUG/SEPT                 | 5  | 40  | 23 |
| OCT/NOV/DEC                 | 1 | 5 | 0 | OCT/NOV/DEC                   | 5  | 141 | 9  |
| JAN/FEB/MAR                 | 1 | 0 | 0 | JAN/FEB/MAR                   | 10 | 0   | 0  |
| APR/MAY/JUNE                | 2 | 0 | 0 | APR/MAY/JUNE                  | 10 | 0   | 0  |